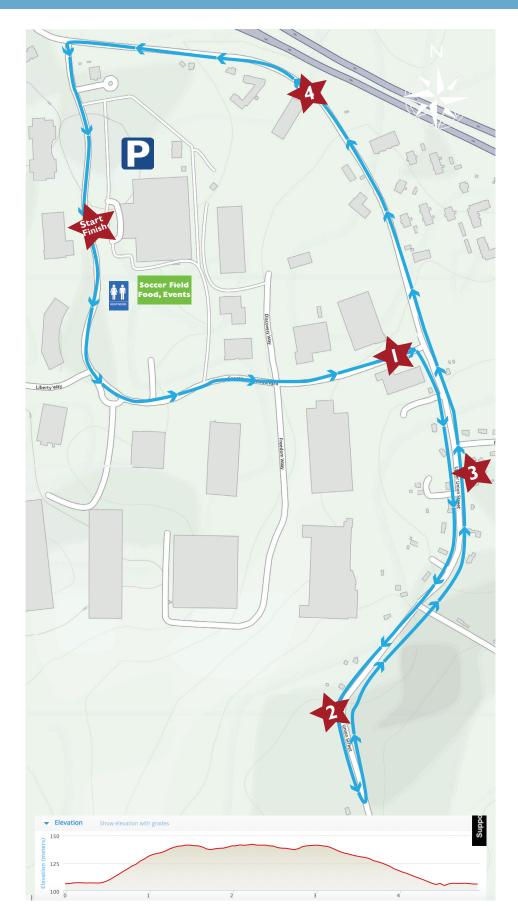

## 5K Run Route Map May 22, 2016

This USATF MA 0800IRN Certified 5k course takes you on an out and back loop south down Constitution Boulevard, right onto Upper Union Street, south to the hairpin turn, and back north up Upper Union Street until you come back to Constitution Boulevard where you head south for the start/finish line.

Parking and rest rooms are available.

And the full HMEA incredABLE Day is included with your run registration —food, beverages, and events for the whole family at the EMC soccer field. adjacent to the course.